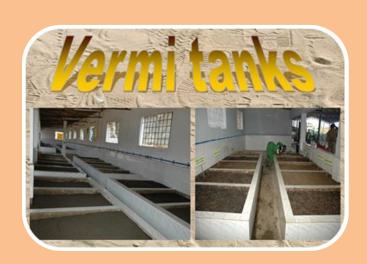

# Centralised Composting Place

Vermi Composting

Aerobic Composting

**Anaerobic Composting** 