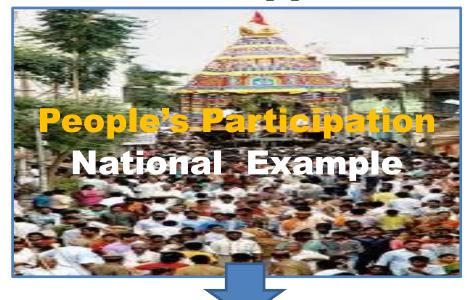

People pulling together the mammoth Temple Car is the best National Example for People's Participation

Part of "ART of HEART" i.e. "Jeevan Shastra" for Being Human Being

**ExNoRa** Example of converting mere **POPULATION** as **SOCIAL CAPITAL** & **Residents** as **Citizens**. Here is one out of thousands