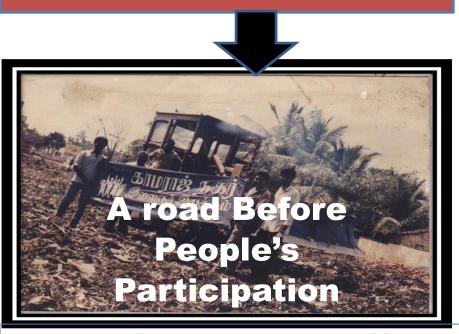

A ROAD filled with garbage not gravel. If people organise themselves make it a real thoroughfare, what will happen?

**NOW** it the PARENTS' TURN to make their roads like this

Part of "ART of HEART" i.e. "Jeevan Shastra" for Being Human Being