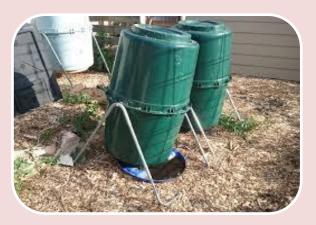

## **Composting Devices**

Old Tyre Stack

**Eco-bin** 

**Tray** 

**Drum** 

**Well Ring** 

**Earthen Pots** 

**Masonry Bin** 

## **Composting Devices**

**Compost Tumbler** 

**Compost Barrel** 

Roller Composting

Tilt Tumbler Composting

**Static Pile Composting** 

**Aerated Pile Composting** 

Windrow Composting