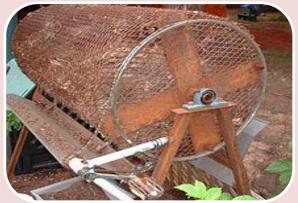

## **Composting Devices**

Old Tyre Stack

**Eco-bin** 

**Tray** 

**Drum** 

**Well Ring** 

**Earthen Pots** 

**Masonry Bin** 

## **Composting Devices**

**Compost Tumbler** 

**Compost Barrel** 

Roller Composting

Tilt Tumbler Composting

**Static Pile Composting** 

**Aerated Pile Composting** 

Windrow Composting