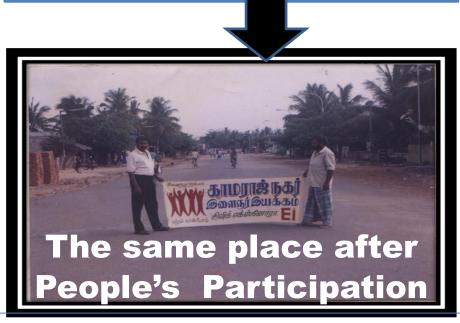

A ROAD filled with garbage not gravel. If people organise themselves make it a real thoroughfare, what will happen?

**NOW** it the PARENTS' TURN to make their roads like this

Part of "ART of HEART" i.e. "Jeevan Shastra" for Being Human Being