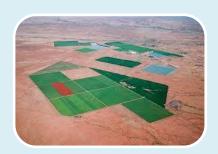

#### The farm World

Home Farming

Indoor Farming

**Terrace Farming** 

Street Farming

Open Space Farming

**City Farming** 

**Sea Farming** 

Barren Land Farming

**Desert Farming** 

River Bank Farming

**Air Farming** 

Vertical Sky Farming