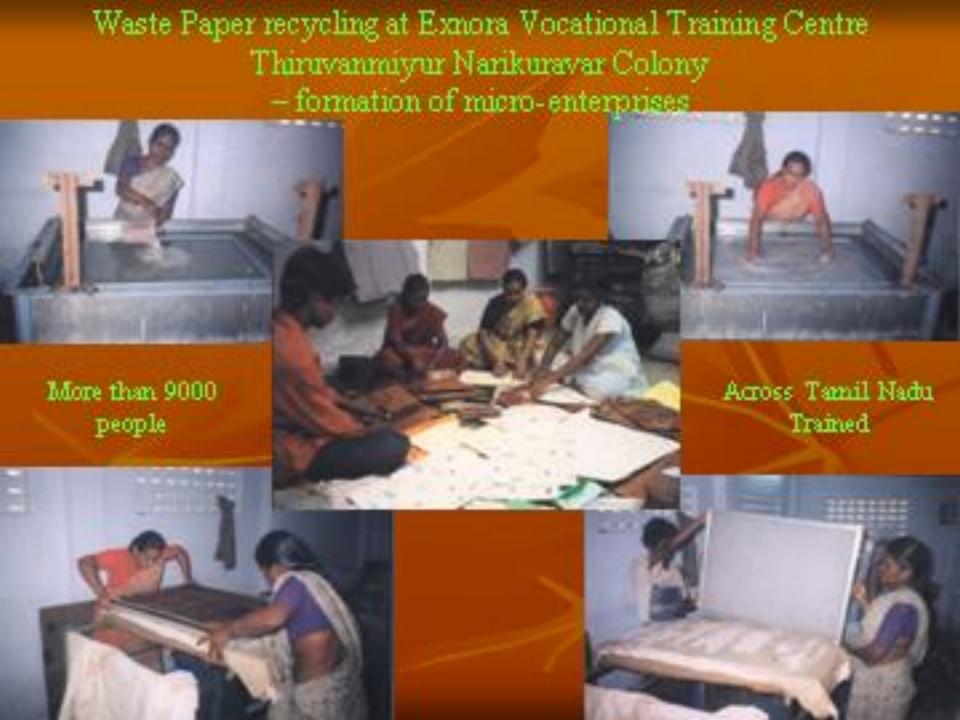

#### **Paper Recycling – Handmade Papers**

Here is the money that you need.
Just commence your efforts &
approach Corporates. Now Business
Houses' contribution for social
causes out of their profit under their
CSR has been made compulsory by a
Central Government Act.

You can approach corporates with your appeal, explaining your social & environmental services rendered through your ExNoRa Seva Center of your ExNoRa Innovators Club.

**ExNoRa International** enjoys 80 G exemption and you can seek their support & guidance